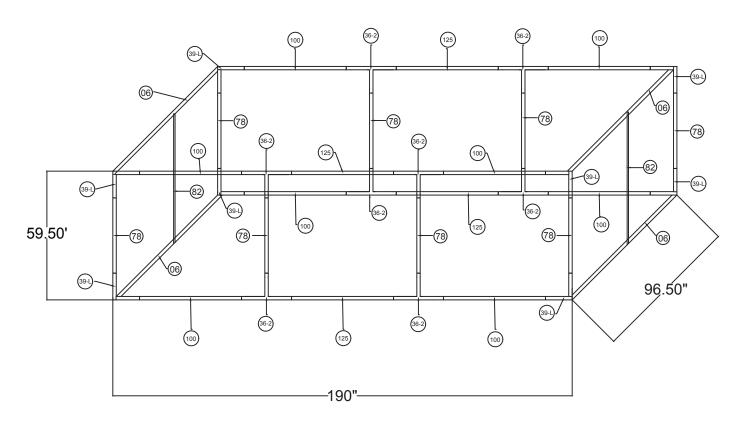

## **RHS1660**

| 16'L x 8'w x 5'h Rectangular<br>Hanging Sign |                   |
|----------------------------------------------|-------------------|
| Qty.                                         | Part Number       |
| 8                                            | WLM#039L-US       |
| 8                                            | WLM#078           |
| 8                                            | WLM#100           |
| 4                                            | WLM#125           |
| 8                                            | WLM#036-2-US      |
| 4                                            | WLM#006           |
| 2                                            | WLM#082           |
| 2                                            | BGO-FABRIC-XL bag |